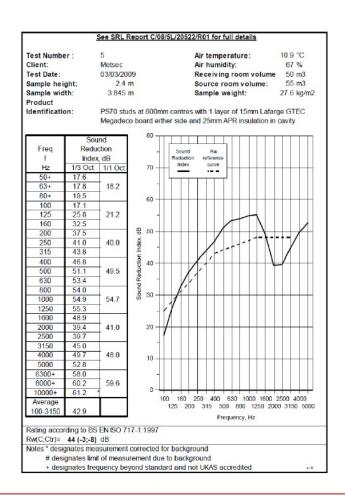

BTC 17444F - BRE Report P102396-1011C

Refer to Speedline Specification Clause

102 mm. (At Base Track, Excluding Finishes)

Severe - Annexes A-F

**44** R<sub>w</sub>dB, Date Tested or Assessed Against - 03/03/2009