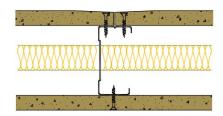

## 70-S-63(25) - SPEEDLINE System Data Sheet - Version V1 (24-10-23)

SPEEDLINE 70mm 'C' Stud Partition @600mm Ctrs, with Siniat GTEC 15mm Universal/Megadeco Board each side, 25mm APR